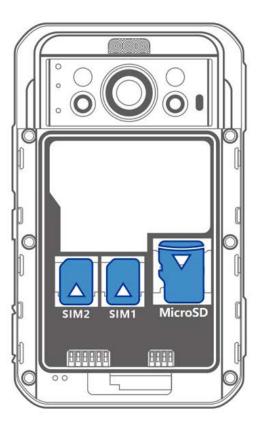

| 175 grams with battery, without bracket (standard bracket 5 grams)                          |  |  |
| Software specification      |                                                                                            |                                                                                             |  |  |
| Native platform             | Converged communication-multi-source video fusion visual command and dispatch platform VMS |                                                                                             |  |  |
| Web Platform                | Compatible with<br>Chrome, Edge, Firefox,<br>Opera and Safari                              | Compatible with WebRTC <u>https://webrtc.org/</u>                                           |  |  |









How to replace battery and insert SIM card: