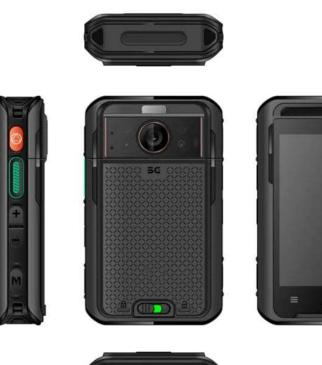

## Model M530T

## Body Worn Camera

World First 5G Enabled Biggest 3.1" High resolution Touch Screen Body Worn Camera with Thermal sensors and 4K video recording

| S/N | Button / Camera Name        | Functions                                                                        |
|-----|-----------------------------|----------------------------------------------------------------------------------|
| 1   | Alarm Light and Flash Light | Blue & Red Alarm Light, Flash light                                              |
| 2   | IR LED                      | 2x High Power LED light for night vision                                         |
| 3   | MIC                         | Dual MIC, support AI noise reduction                                             |
| 4   | Main Lens                   | 13M real physical pixels auto focus camera                                       |
| 5   | Night Lens                  | Night Vision Lens                                                                |
| 6   | Thermal Sensor              | Thermal sensor to detect thermal objects and measure                             |
|     |                             | temperatures                                                                     |
| 7   | Battery Panel               | Battery cover                                                                    |
| 8   | Lock                        | Toggle switch lock to open/close battery cover                                   |
| 9   | NFC                         | NFC reader built-in to read IC chip                                              |
| 10  | USB Type C port             | To fast recharge 9V/2A and data retrieve                                         |
| 11  | Speaker                     | Loud High Amplifier Speaker                                                      |
| 12  | Front Lens                  | To do video call                                                                 |
| 13  | vRec                        | Press to record video/audio into local storage                                   |
| 14  | Snapshot                    | Take photo into local storage and also upload to cloud                           |
| 15  | Audio Rec                   | Record audio only to acc file                                                    |
| 16  | PWR                         | Power button to switch off or restart BWC                                        |
| 17  | SoS                         | Press to send SoS to command centre or nearby colleagues                         |
| 18  | PTT                         | Push to talk button working as Walkie Talkie over 5G/4G                          |
| 19  | Volume Up                   | Increase speaker volume                                                          |
| 20  | Volume Down                 | Decrease speaker volume                                                          |
| 21  | IMP                         | Important Event Button, put important event mark into recorded video stream file |