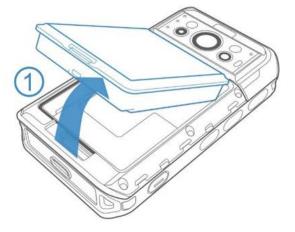

| 175 grams with battery, without bracket (standard bracket 5 grams)                          |  |  |
| Software specification      |                                                                                            |                                                                                             |  |  |
| Native platform             | Converged communication-multi-source video fusion visual command and dispatch platform VMS |                                                                                             |  |  |
| Web Platform                | Compatible with<br>Chrome, Edge, Firefox,<br>Opera and Safari                              | Compatible with WebRTC <u>https://webrtc.org/</u>                                           |  |  |









How to replace battery and insert SIM card: