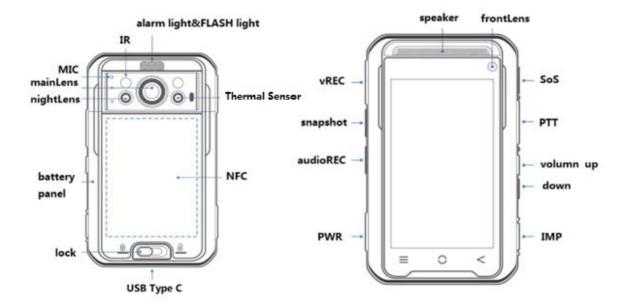

## Body Worn Camera

World First 5G Enabled Biggest 3.1" High resolution Touch Screen Body Worn Camera with Thermal sensors and 4K video recording

| S/N | Button / Camera Name        | Functions                                                                        |
|-----|-----------------------------|----------------------------------------------------------------------------------|
| 1   | Alarm Light and Flash Light | Blue & Red Alarm Light, Flash light                                              |
| 2   | IR LED                      | 2x High Power LED light for night vision                                         |
| 3   | MIC                         | Dual MIC, support AI noise reduction                                             |
| 4   | Main Lens                   | 13M real physical pixels auto focus camera                                       |
| 5   | Night Lens                  | Night Vision Lens                                                                |
| 6   | Thermal Sensor              | Thermal sensor to detect thermal objects and measure                             |
|     |                             | temperatures                                                                     |
| 7   | Battery Panel               | Battery cover                                                                    |
| 8   | Lock                        | Toggle switch lock to open/close battery cover                                   |
| 9   | NFC                         | NFC reader built-in to read IC chip                                              |
| 10  | USB Type C port             | To fast recharge 9V/2A and data retrieve                                         |
| 11  | Speaker                     | Loud High Amplifier Speaker                                                      |
| 12  | Front Lens                  | To do video call                                                                 |
| 13  | vRec                        | Press to record video/audio into local storage                                   |
| 14  | Snapshot                    | Take photo into local storage and also upload to cloud                           |
| 15  | Audio Rec                   | Record audio only to acc file                                                    |
| 16  | PWR                         | Power button to switch off or restart BWC                                        |
| 17  | SoS                         | Press to send SoS to command centre or nearby colleagues                         |
| 18  | PTT                         | Push to talk button working as Walkie Talkie over 5G/4G                          |
| 19  | Volume Up                   | Increase speaker volume                                                          |
| 20  | Volume Down                 | Decrease speaker volume                                                          |
| 21  | IMP                         | Important Event Button, put important event mark into recorded video stream file |