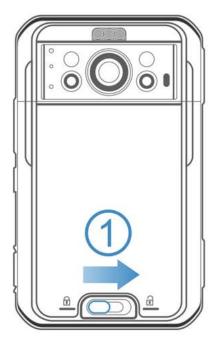

| 175 grams with battery, without bracket (standard bracket 5 grams)                          |  |  |
| Software specification      |                                                                                            |                                                                                             |  |  |
| Native platform             | Converged communication-multi-source video fusion visual command and dispatch platform VMS |                                                                                             |  |  |
| Web Platform                | Compatible with<br>Chrome, Edge, Firefox,<br>Opera and Safari                              | Compatible with WebRTC <u>https://webrtc.org/</u>                                           |  |  |









How to replace battery and insert SIM card: