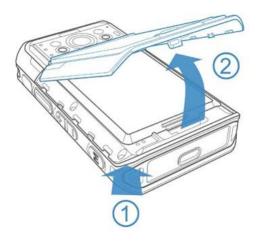

| 175 grams with battery, without bracket (standard bracket 5 grams)                          |  |  |
| Software specification      |                                                                                            |                                                                                             |  |  |
| Native platform             | Converged communication-multi-source video fusion visual command and dispatch platform VMS |                                                                                             |  |  |
| Web Platform                | Compatible with<br>Chrome, Edge, Firefox,<br>Opera and Safari                              | Compatible with WebRTC <u>https://webrtc.org/</u>                                           |  |  |









How to replace battery and insert SIM card: